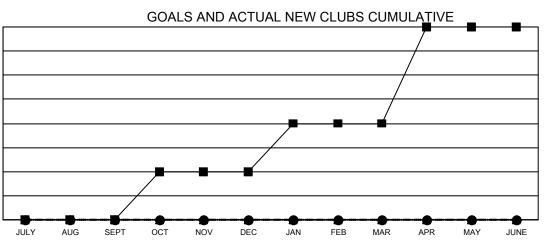

## GAT MONTHLY MEMBERSHIP PROGRESS REPORT

Multiple District 43

Results as of: 5/31/2023

LOCATION: KENTUCKY

| Clubs                 |               |           |               | Members               |                           |                         |                                                    |
|-----------------------|---------------|-----------|---------------|-----------------------|---------------------------|-------------------------|----------------------------------------------------|
| RESULTS FOR 2022-2023 |               |           |               | RESULTS FOR 2022-2023 |                           |                         |                                                    |
| QUARTER               | NEW CLUB GOAL | NEW CLUBS | DROPPED CLUBS | QUARTER               | MEMBER GROWTH NET<br>GOAL | MEMBER GROWTH<br>ACTUAL | DROPPED<br>MEMBERS ACTUAL<br>(including transfers) |
| JULY/AUG/SEPT         | 0             | 0         | 3             | JULY/AUG/SE           | PT 122                    | 116                     | 109                                                |
| OCT/NOV/DEC           | 1             | 0         | 1             | OCT/NOV/DEC           | C 100                     | 73                      | 74                                                 |
| JAN/FEB/MAR           | 1             | 0         | 0             | JAN/FEB/MAR           | g 100                     | 109                     | 77                                                 |
| APR/MAY/JUNE          | 2             | 0         | 0             | APR/MAY/JUN           | NE 105                    | 86                      | 60                                                 |