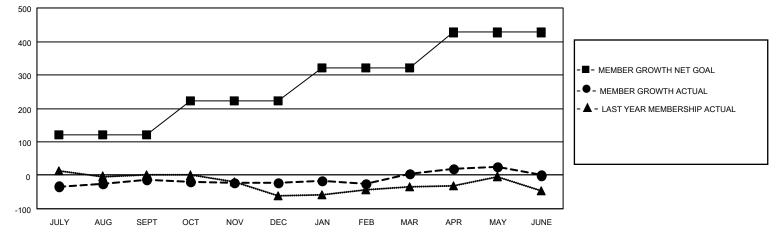

## GAT MONTHLY MEMBERSHIP PROGRESS REPORT

Multiple District 43

Results as of: 5/31/2023

LOCATION: KENTUCKY

| Clubs                 |               |           |               | Members               |                           |                         |                                                    |
|-----------------------|---------------|-----------|---------------|-----------------------|---------------------------|-------------------------|----------------------------------------------------|
| RESULTS FOR 2022-2023 |               |           |               | RESULTS FOR 2022-2023 |                           |                         |                                                    |
| QUARTER               | NEW CLUB GOAL | NEW CLUBS | DROPPED CLUBS | QUARTER               | MEMBER GROWTH NET<br>GOAL | MEMBER GROWTH<br>ACTUAL | DROPPED<br>MEMBERS ACTUAL<br>(including transfers) |
| JULY/AUG/SEPT         | 0             | 0         | 3             | JULY/AUG/SE           | PT 122                    | 116                     | 109                                                |
| OCT/NOV/DEC           | 1             | 0         | 1             | OCT/NOV/DEC           | C 100                     | 73                      | 74                                                 |
| JAN/FEB/MAR           | 1             | 0         | 0             | JAN/FEB/MAR           | g 100                     | 109                     | 77                                                 |
| APR/MAY/JUNE          | 2             | 0         | 0             | APR/MAY/JUN           | NE 105                    | 86                      | 60                                                 |

● - CURRENT YEAR ACTUAL NEW CLUBS

▲ - LAST YEAR ACTUAL NEW CLUBS

GOALS AND ACTUAL MEMBERS CUMULATIVE

| DROPPED CLUBS: 4 |     | 85 CLUBS OF 150 ADDED 1 OR<br>MORE NEW MEMBERS | GENDER DISTRIBUTION               |                |  |
|------------------|-----|------------------------------------------------|-----------------------------------|----------------|--|
|                  |     | MORE NEW MEMBERS                               | MALE                              | 2,389 (64.15%) |  |
|                  |     |                                                | FEMALE                            | 1,329 (35.69%) |  |
| DROPPED MEMBERS  |     |                                                | NON BINARY                        | 0 (0.00%)      |  |
| DECEASED         | 60  |                                                | PREFER NOT TO ANSWER 6 (0.16%)    |                |  |
| CLUB CANCELLED   | 6   |                                                | TOTAL FAMILY UNIT MEMBERS         | 760            |  |
| OTHER            | 253 | CLICK HERE FOR CUMULATIVE                      |                                   | 100            |  |
| TOTAL            | 319 | MEMBERSHIP DATA                                | FAMILY MEMBERS PAYING HAL<br>DUES | F 393          |  |